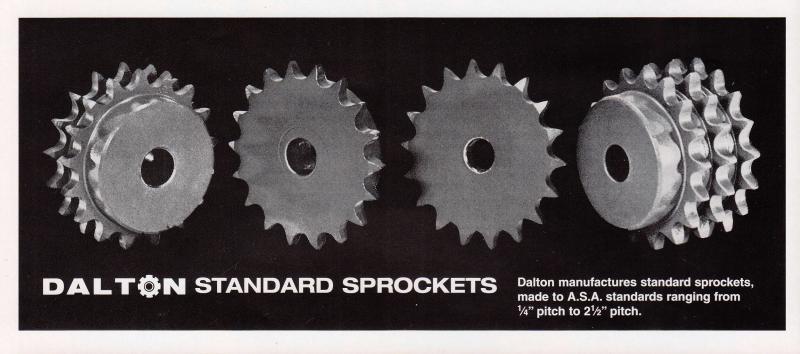

## It's DALTON for STANDARD AND CUSTOM-MADE SPROCKETS

Dalton Gear Company has the capacity to produce sprockets in any size and configuration from 1/4" pitch to 31/8" pitch and up to 72" in diameter, including both single and double pitch sprockets, in steel, cast iron, bronze, stainless steel and synthetics. Whatever your sprocket needs, you can depend on Dalton for the quality you expect at the best possible price.